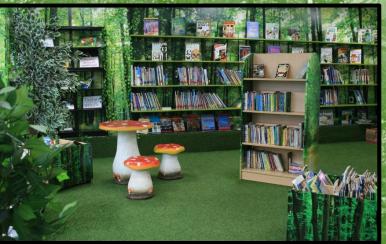

### THE SENIOR LIBRARY

- Forest themed
- Dedicated study / work areas
- Computer stations and printing facilities
- Enchanted forest walkthrough area
- Giant tree to sit under
- Variety of seating (grass, cushions, mushrooms, padded seats, chairs
- Huge variety of fiction and non-fiction books