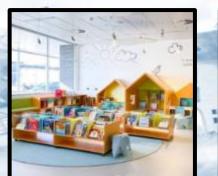

## THE JUNIOR LIBRARY

- Puppet theatre
- Lots of low easy to reach shelving
- Huge variety of books
- Variety of seating (grass, cushions, padded seats, reading houses)
- Dedicated story reading areas for reading during breaks

#### **COMFORT:**

They both will have air conditioning, audio-visual equipment, good quality lighting, soft grass and cushions and soft padded seats for seating.