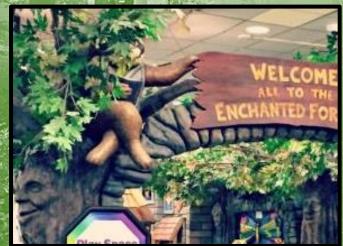

### ONE OF A KIND:

These are not going to be just any library; they will be one of a kind! They will look so magical that your child will want to be in there. No other school in South Africa will have libraries with this look and feel! Each will have its own theme.

### THE SENIOR LIBRARY

- Forest themed
- Dedicated study / work areas
- Computer stations and printing facilities
- Enchanted forest walkthrough area
- Giant tree to sit under
- Variety of seating (grass, cushions, mushrooms, padded seats, chairs
- Huge variety of fiction and non-fiction books