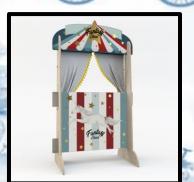

## THE JUNIOR LIBRARY

- Puppet theatre
- Lots of low easy to reach shelving
- Huge variety of books
- Variety of seating (grass, cushions, padded seats, reading houses)
- Dedicated story reading areas for reading during breaks

#### **FUN:**

There will be lots of themes, competitions, scavenger hunts, a puppet theatre and other activities.