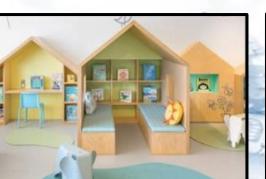

## THE JUNIOR LIBRARY

- Puppet theatre
- Lots of low easy to reach shelving
- Huge variety of books
- Variety of seating (grass, cushions, padded seats, reading houses)
- Dedicated story reading areas for reading during breaks

#### **COMFORT:**

They both will have air conditioning, audio-visual equipment, good quality lighting, soft grass and cushions and soft padded seats for seating.

#### **QUALITY:**

Both libraries will be custom fitted with rubber wood book shelves. All materials used will be top quality so that the libraries will outlast us all.