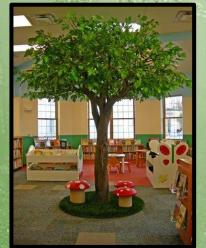

### THE SENIOR LIBRARY

- Forest themed
- Dedicated study / work areas
- Computer stations and printing facilities
- Enchanted forest walkthrough area
- Giant tree to sit under
- Variety of seating (grass, cushions, mushrooms, padded seats, chairs
- Huge variety of fiction and non-fiction books