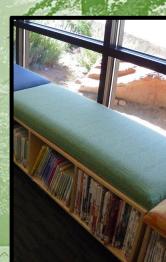

#### **COMFORT:**

They both will have air conditioning, audio-visual equipment, good quality lighting, soft grass and cushions and soft padded seats for seating.

## THE JUNIOR LIBRARY

- Puppet theatre
- Lots of low easy to reach shelving
- Huge variety of books
- Variety of seating (grass, cushions, padded seats, reading houses)
- Dedicated story reading areas for reading during breaks